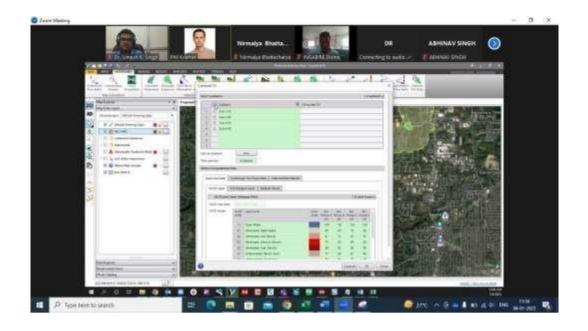

In reference to mail from registrar (Ref: KLEF/RO/CE/2022-23) dated

03/January/2023; a webinar was conducted on 06/Jan./2023 at 11:00 am on "Online Training Webinar on GeoHECHMS. The speaker Mr. Kramer talked about GeoHECHMS software with features like subbasin delineation, automated computation and assignment of basin model parameters. It included an AutoCAD compatible graphic user interface. HEC-HMS stands for Hydrologic Engineering Center - Hydrologic Modeling System. The expert talked about the different features of the GeoHECHMS and how to use it by showing example simulation for effect of building construction on runoff. The faculties as well as under-graduate and post-graduate students from different states of India along with foreign students has participated in the webinar.

This 60 minute webinar provides an introduction to some of the advanced capabilities of GeoHECRAS. Some of its functionalities include:

- Load existing Army Corps HEC-RAS projects and quickly georeference them to realworld maps
- View and edit HEC-RAS projects in both 2D and 3D
- Quickly build 1D and 2D HEC-RAS models using the provided CAD/GIS tools that are integrated within an easy to understand user interface
- Quickly insert obstructions, such as bridge piers and abutments, to model complex 2D modeling conditions
- **Export HEC-RAS projects** directly to Google Earth, AutoCAD Civil 3D, ESRI ArcMap
- Work with multiple HEC-RAS projects simultaneously
- Display FEMA online flood maps directly on top of existing **HEC-RAS** projects
- Edit and compute floodplain encroachments interactively, speeding up FEMA flood analysis
- Support for AutoCAD Civil 3D, MicroStation and ESRI GIS data, allowing importing of
- Construct and edit model interactively using HEC-RAS specific editing and model creation tools
- Unlimited undo and redo allows quick changes and correction of mistakes
- Automatic assignment of bank stations, flow lengths, ineffective flow areas, and
- Edit and compare multiple plans using built-in Scenario Manager
- Extract HEC-RAS cross sections directly from digital terrain models
- Generate flood maps for both steady flow and unsteady flow results
- Generate flood hazard maps showing contours of flow depth, velocity, and flow depth x velocity
- Underlay online maps, including Google Maps, Microsoft Bing Maps, and more