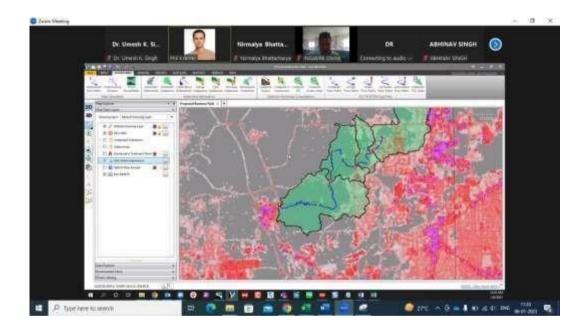

In reference to mail from registrar (Ref: KLEF/RO/CE/2022-23) dated

03/January/2023; a webinar was conducted on 06/Jan./2023 at 11:00 am on "Online Training Webinar on GeoHECHMS. The speaker Mr. Kramer talked about GeoHECHMS software with features like subbasin delineation, automated computation and assignment of basin model parameters. It included an AutoCAD compatible graphic user interface. HEC-HMS stands for Hydrologic Engineering Center - Hydrologic Modeling System. The expert talked about the different features of the GeoHECHMS and how to use it by showing example simulation for effect of building construction on runoff. The faculties as well as under-graduate and post-graduate students from different states of India along with foreign students has participated in the webinar.

GeoHECHMS greatly speeds up the creation, analysis, and review of stormwater models. It automates subbasin delineation, curve number (CN) computation using land use and soils maps, and lag time (time of concentration) computation. GeoHECHMS allows you to rapidly construct, design, analyze and compare detention and retention ponds.