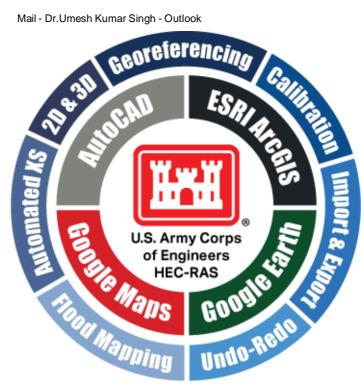

GeoHECRAS is an AutoCAD and ESRI ArcGIS compatible interactive 2D/3D graphical user interface data wrapper to the US Army Corps of Engineers HEC-RAS software, allowing a variety of different data to be quickly and easily incorporated into a HEC-RAS project.

We have released our new product GeoHECHMS as well. GeoHECHMS an AutoCAD, MicroStation and ESRI ArcGIS compatible interactive 2D/3D graphical user interface data wrapper to the US Army Corps of Engineers HEC-HMS stormwater software.

GeoHECHMS greatly speeds up the creation, analysis, and review of stormwater models. It automates subbasin delineation, curve number (CN) computation using land use and soils maps, and lag time (time of concentration) computation. GeoHECHMS allows you to rapidly construct, design, analyze and compare detention and retention ponds.