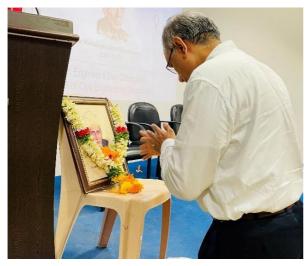

Engineer's Day was celebrated with great rejoice. It started with lightning of lamp and offering our salutations to Dr. Mokshagundam Visweswaraya. Our Guest of honor Er. M. Hemambaradhara Reddy addressed the gathering. Chief guest Er. K. Venkatraman provided a seminar on topic "Sustainable development in Civil Engineering". He mentioned that "Sustainable development is development that meets the needs of the present, without compromising the ability of future generations to meet their own needs." In this seminar he provided awareness to all the gathered audience regarding (i) Human sustainability, (ii) Social sustainability, (iii) Economic sustainability and (iv) Environmental sustainability. The global trend of sustainable development, Civil Engineering must eliminate or reduce environmental problems. that may arise in the project, such as reduction of water resources, degradation of water quality, land subsidence, soil erosion, landslides, liquefaction of residential buildings, cracks.