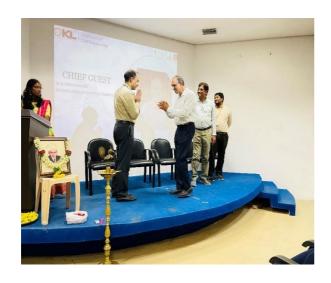

Engineer's Day was celebrated with great rejoice. It started with lightning of lamp and offering our salutations to Dr. Mokshagundam Visweswaraya. Our Guest of honor Er. M. Hemambaradhara Reddy addressed the gathering. Chief guest Er. K. Venkatraman provided a seminar on topic "Sustainable development in Civil Engineering". He mentioned that "Sustainable development is development that meets the needs of the present, without compromising the ability of future generations to meet their own needs." In this seminar he provided awareness to all the gathered audience regarding (i) Human sustainability, (ii) Social sustainability, (iii) Economic sustainability and (iv) Environmental sustainability. The global trend of sustainable development, Civil Engineering must eliminate or reduce environmental problems. that may arise in the project, such as reduction of water resources, degradation of water quality, land subsidence, soil erosion, landslides, liquefaction of residential buildings, cracks.

Dean -Student Affairs, Dr. Ch. Hanumantha Rao mentioned that Engineers' Day is marked to recognize and appreciate the contributions that engineers have made to every branch of science and technology in our nation. Prizes were distributed to the winners for the pre-events, i.e. JAM and IDEATHON which was conducted beforehand in the department. The celebration was ended with some beautiful cultural performed by civil students.