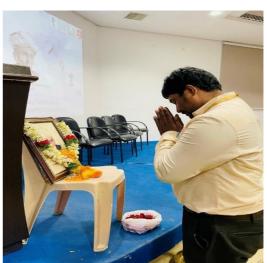

Engineer's Day was celebrated with great rejoice. It started with lightning of lamp and offering our salutations to Dr. Mokshagundam Visweswaraya. Our Guest of honor Er. M. Hemambaradhara Reddy addressed the gathering. Chief guest Er. K. Venkatraman provided a seminar on topic "Sustainable development in Civil Engineering". He mentioned that "Sustainable development is development that meets the needs of the present, without compromising the ability of future generations to meet their own needs." In this seminar he provided awareness to all the gathered audience regarding (i) Human sustainability, (ii) Social sustainability, (iii) Economic sustainability and (iv) Environmental sustainability. The global trend of sustainable development, Civil Engineering must eliminate or reduce environmental problems. that may arise in the project, such as reduction of water resources, degradation of water quality, land subsidence, soil erosion, landslides, liquefaction of residential buildings, cracks.