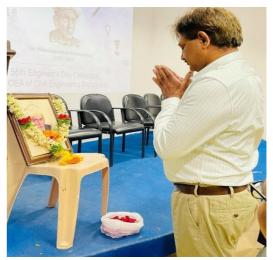

Engineer's Day was celebrated with great rejoice. It started with lightning of lamp and offering our salutations to Dr. Mokshagundam Visweswaraya. Our Guest of honor Er. M. Hemambaradhara Reddy addressed the gathering. Chief guest Er. K. Venkatraman provided a seminar on topic "Sustainable development in Civil Engineering". He mentioned that "Sustainable development is development that meets the needs of the present, without compromising the ability of future generations to meet their own needs." In this seminar he provided awareness to all the gathered audience regarding (i) Human sustainability, (ii) Social sustainability, (iii) Economic sustainability and (iv) Environmental sustainability. The global trend of sustainable development, Civil Engineering must eliminate or reduce environmental problems. that may arise in the project, such as reduction of water resources, degradation of water quality, land subsidence, soil erosion, landslides, liquefaction of residential buildings, cracks.