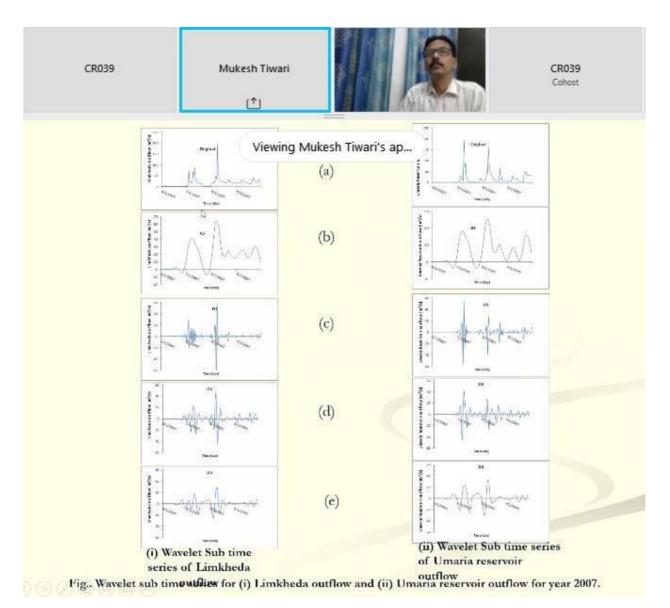

# Churucterization

- Architecture
  - a pattern of connections between neurons
    - Single Layer Feedforward
    - Multilayer Feedforward
    - Recurrent
- Strategy / Learning Algorithm
  - a method of determining the connection weights
    - Supervised
    - Unsupervised
- Activation Function
  - Function to compute output signal from input signal