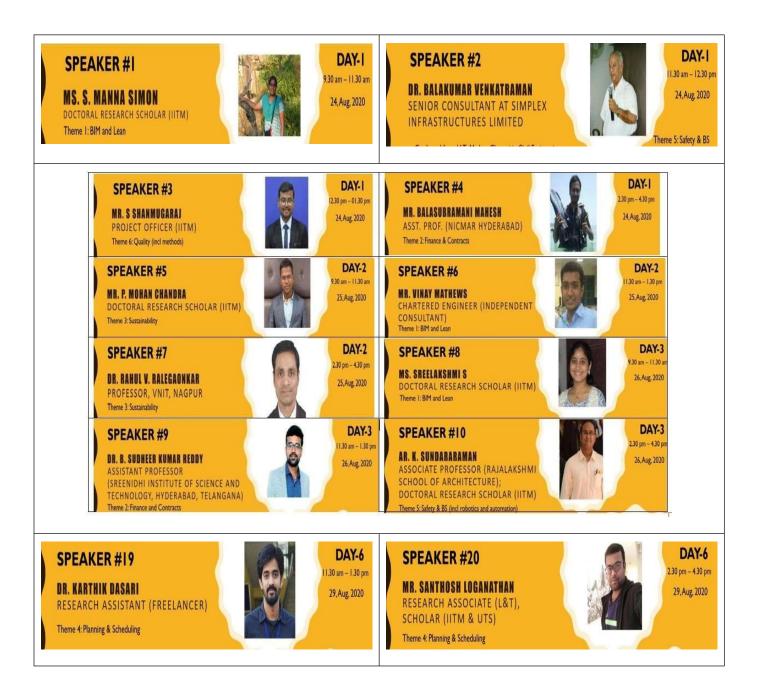

#### One Week Online FDP on CONSTRUCTION TECHNOLOGY AND MANAGEMENT

Department of Civil Engineering organized One Week Online Faculty Development Program on CONSTRUCTION TECHNOLOGY AND MANAGEMENT from 24<sup>th</sup> to 29<sup>th</sup> August 2020. Sessions were convened by Eminent speakers from Premier Research Institutes and Reputed Industries across India.