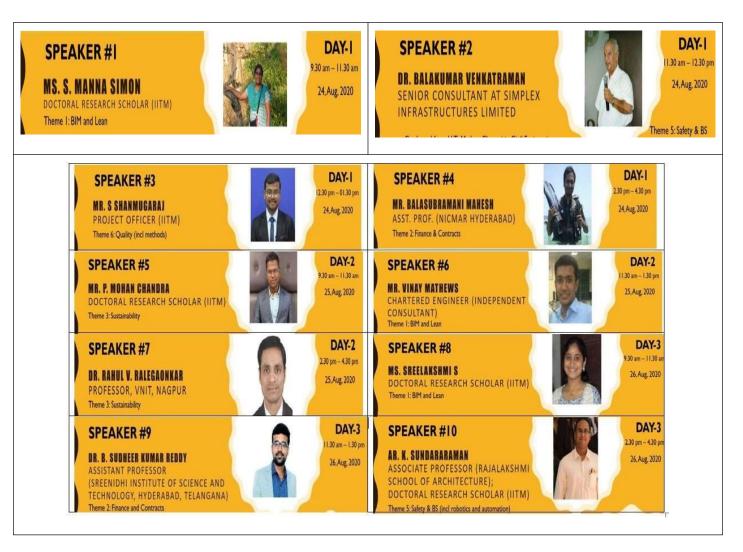

#### One Week Online FDP on CONSTRUCTION TECHNOLOGY AND MANAGEMENT

Department of Civil Engineering organized One Week Online Faculty Development Program on CONSTRUCTION TECHNOLOGY AND MANAGEMENT from 24<sup>th</sup> to 29<sup>th</sup> August 2020. Sessions were convened by Eminent speakers from Premier Research Institutes and Reputed Industries across India.