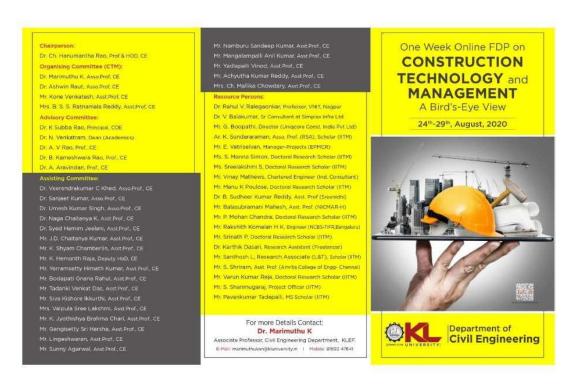

#### One Week Online FDP on CONSTRUCTION TECHNOLOGY AND MANAGEMENT

Department of Civil Engineering organized One Week Online Faculty Development Program on CONSTRUCTION TECHNOLOGY AND MANAGEMENT from 24<sup>th</sup> to 29<sup>th</sup> August 2020. Sessions were convened by Eminent speakers from Premier Research Institutes and Reputed Industries across India.