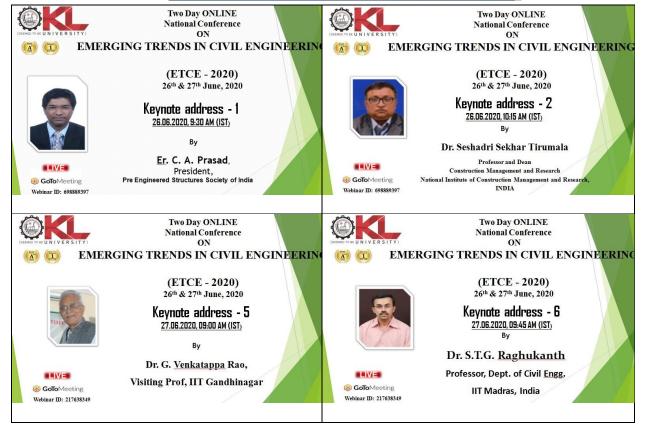

# **Event No: 4** \_ Two Day Online National Conference on Emerging Trends in Civil Engineering

Department of Civil Engineering had organized a Two Day Online National Conference on Emerging Trends in Civil Engineering during **26**<sup>th</sup> & **27**<sup>th</sup> **June 2020. More** than 209 people from across the country participated in the conference. Keynote lectures were delivered by the faculty from IITS and by eminent speakers from Industry personnel.