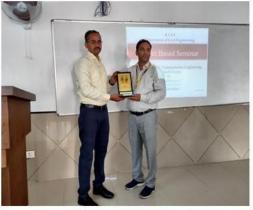

ASAS /Intl Relations/Hobby Clubs/KLU Help Desk/ PIPS/Women's Forum/Elecl.Wing/Security/Canteen

Mail to: All students

Mail to: All faculty

Seminar in Transportation Engineering on "Road Safety and Traffic Engineering Prof. Ch. Mallikarjuna has delivered the seminar on road safety and traffic engineering, for this event all the under-graduation level students and civil engineering students are attended. The Welcome note was presented by Dr. Ch. Hanumantha Rao, HOD, Professor of Civil Engineering Department and Dr. Aravindan, Professor, Civil Engineering Department then after Chief Guest Prof. Ch. Mallikarjuna has presented a very good discussion on Road Safety and Traffic Engineering. After the lecture the lecture Dr.Ch. Hanumantha Rao, Prof and HoD presented a memento to the speaker.

J.D.C. Cumar

Event Co-Ordinator (Mr. J. D. Chaitanya Kumar

Ch. Hanuman tharmo.

HOD CE (Dr. Ch. Hanumantha Rao)