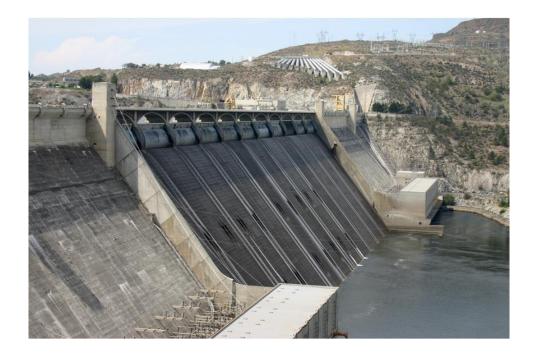

Along with that, an overview of the design, construction, and uniqueness of the famous civil engineering structures of the world, National Museum of Qatar, Hoover Dam and Colosseum of Rome is given by a student from our Department.

# -Hoover Dam-

-Colosseum of Rome-

Later, Dr.Ch. Hanumantha Rao, Ph.D., Head of the Civil Engineering Department, KL Deemed to be University, has addressed the students about the specialty of the Engineers Day and the Department of Civil Engineering.