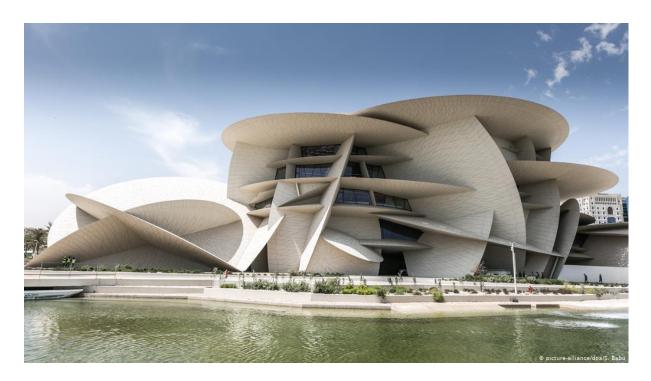

Along with that, an overview of the design, construction, and uniqueness of the famous civil engineering structures of the world, National Museum of Qatar, Hoover Dam and Colosseum of Rome is given by a student from our Department.

-National Museum of Qatar-