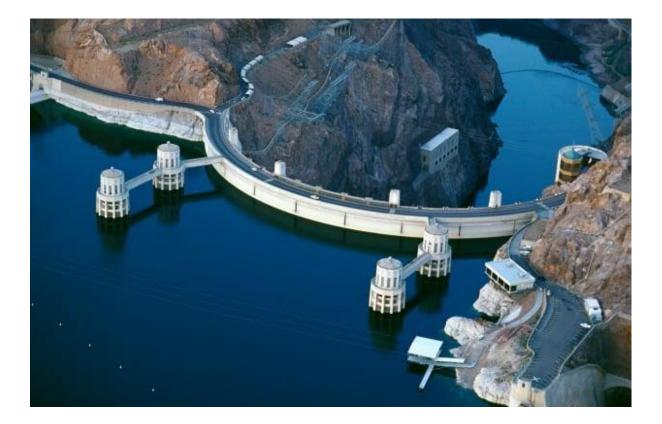

Along with that, an overview of the design, construction, and uniqueness of the famous civil engineering structures of the world, National Museum of Qatar, Hoover Dam and Colosseum of Rome is given by a student from our Department.

# -Hoover Dam-

-Colosseum of Rome-

Later, Dr.Ch. Hanumantha Rao, Ph.D., Head of the Civil Engineering Department, KL Deemed to be University, has addressed the students about the specialty of the Engineers Day and the Department of Civil Engineering.