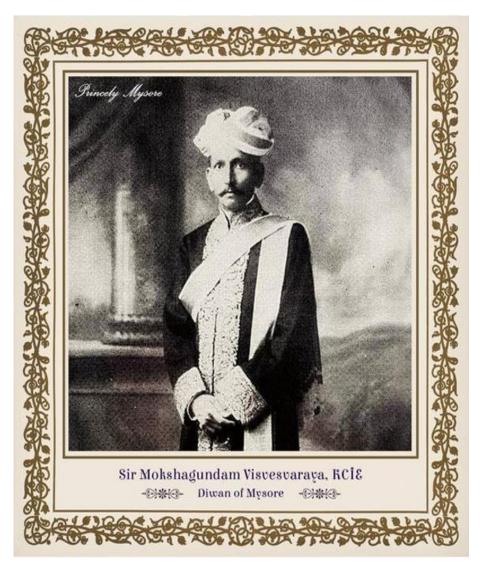

We are very glad to inform you that the department of Civil Engineering has successfully organized "53rd Engineers Day" celebrations.

The event has started with a Prayer Song and an introductory AV of the specialty of the Civil Engineering with a glimpse of top constructions in the world. It was later followed by a Power Point Presentation on the biography of the India's most admired best Civil Engineer Late.Sri Mokshagundam Visvesaraya who was conferred with Bharat Ratna. His Early Life, Career,

Achievements, Awards and Recognitions, Contribution to various projects like Tirumala-Tirupati Ghat Roadway, Taming of Hyderabad Floods were the key aspects of the presentation. A review of the civil engineering structures which were designed by him is given.