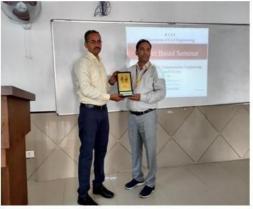

REGISTRAR

REGISTRAR Koneru Lakshmaiah Education Foundation (Deemed to be University) Green Fields, VADDESWARAM-522 302. Guntur District, Andhra Pradesh.

Seminar in Transportation Engineering on "Road Safety and Traffic Engineering Prof. Ch. Mallikarjuna has delivered the seminar on road safety and traffic engineering, for this event all the under-graduation level students and civil engineering students are attended. The Welcome note was presented by Dr. Ch. Hanumantha Rao, HOD, Professor of Civil Engineering Department and Dr. Aravindan, Professor, Civil Engineering Department then after Chief Guest Prof. Ch. Mallikarjuna has presented a very good discussion on Road Safety and Traffic Engineering. After the lecture the lecture Dr.Ch. Hanumantha Rao, Prof and HoD presented a memento to the speaker.

J.D.C. Cumar

Event Co-Ordinator (Mr. J. D. Chaitanya Kumar

Ch. Hanuman tharmo.

HOD CE (Dr. Ch. Hanumantha Rao)

| Department     | of | Civil | Engineering |  |
|----------------|----|-------|-------------|--|
| <br>separament | 01 | CIVII | Engineering |  |