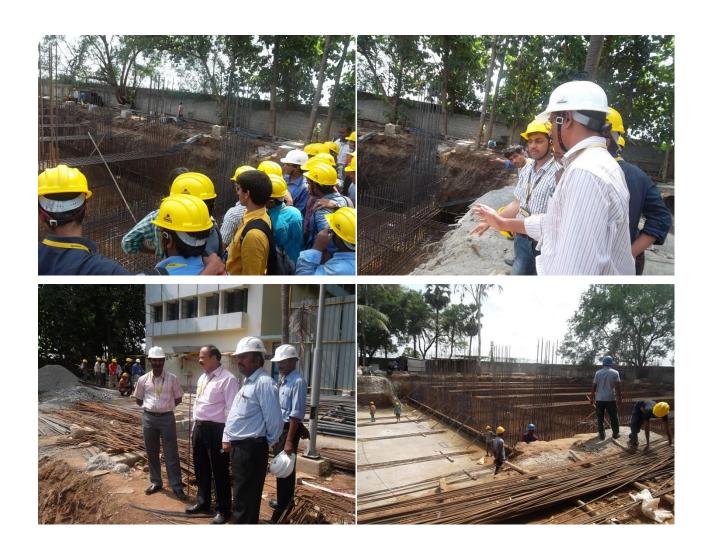

2. Mr. J. D. Chaitanya Kumar

3. Mr. N. Jitendra Babu

Students of IV/IV B. Tech of Civil Engineering branch have visited the KLU Research Block, K L University RAFT Foundation constriction site on 03 Nov 2015. Faculty members Dr. K. Raja Sekharareddy, Mr. J. D. Chaitanya Kumar, Mr. N. Jitendra Babu have accompanied the students. Students have seen the foundation that is been under construction.

Mr. J. D. Chaitanya Kumar has explained the terms and shown the prospectus that are been taken up for RAFT Foundation. The Site engineer and Construction Head also explained about the design considerations and bar bending.

Students were also explained about the difference in RAFT and PILE foundations and which soil will be suitable.

In Charge – Industrial Visit