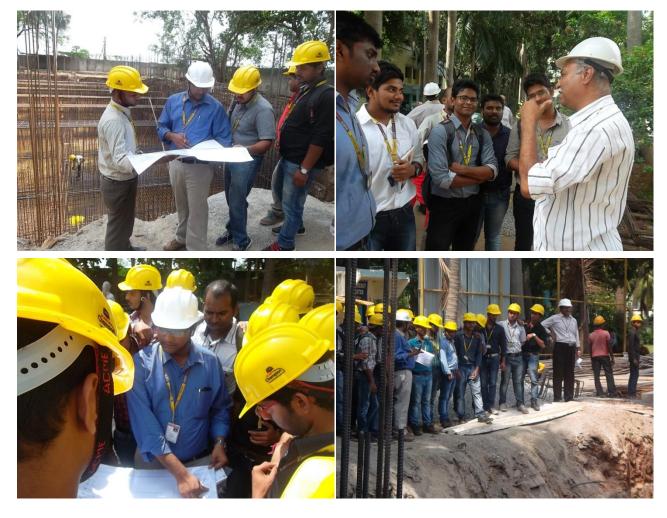

2. Mr. J. D. Chaitanya Kumar

3. Mr. N. Jitendra Babu

Students of IV/IV B. Tech of Civil Engineering branch have visited the KLU Research Block, K L University RAFT Foundation constriction site on 03 Nov 2015. Faculty members Dr. K. Raja Sekharareddy, Mr. J. D. Chaitanya Kumar, Mr. N. Jitendra Babu have accompanied the students. Students have seen the foundation that is been under construction.

Mr. J. D. Chaitanya Kumar has explained the terms and shown the prospectus that are been taken up for RAFT Foundation. The Site engineer and Construction Head also explained about the design considerations and bar bending.

Students were also explained about the difference in RAFT and PILE foundations and which soil will be suitable.

In Charge – Industrial Visit