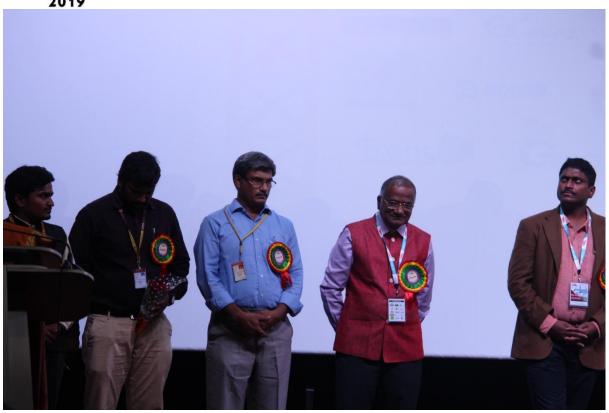

### 21-23 March 2019, Department of Civil Engineering, KLEF

Today program started with welcome dance (Indian classical) by students and later guests i.e., Dr. L.S.S.Reddy, Hon'ble Vice chancellor, KLEF, Er.K.Raja Harin, Hon'ble Vice President, Dr.D.Venkat Reddy(Conference Chair), Dr.G.Appa Rao(Guest of Honour), IITM, Dr.K.SubbaRao, Prinicipal COE, Professor, KLEF, dr. Bambang Istinjono, Department of Civil Engineering Andalas University, Padang, Indonessia, Dr. Ranjith Dissanayake, Professor, Srilanka, Dr. J. M. Chandra Kishen, Professor, IISC, Dr. P. Poluraju, HOD, Civil Engineering Department, KLEF, Dr. K. Raja Sekhara Reddy, KLEF were invited on to the dias at R&D block auditorium. Later prayer song by student followed by lightening of lamp and the guests delivered their speeches regarding the conference that this type of international conferences will get all types of innovations, ideas, research works all around the world gather at one place. And Vice chancellor was very happy for conducting this event in our KLEF.