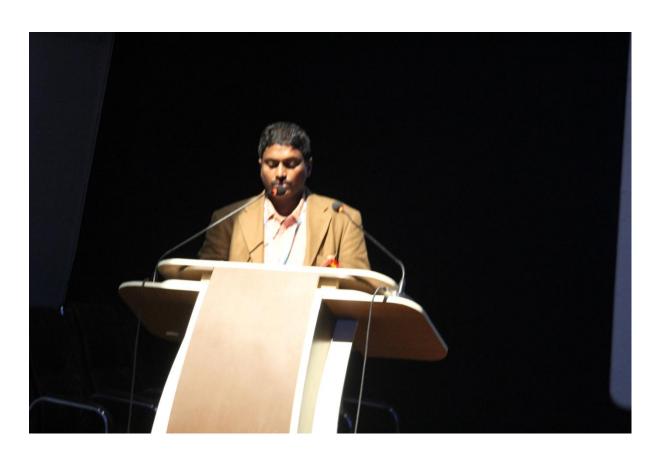

### 21-23 March 2019, Department of Civil Engineering, KLEF

Today program started with welcome dance (Indian classical) by students and later guests i.e., Dr. L.S.S.Reddy, Hon'ble Vice chancellor, KLEF, Er.K.Raja Harin, Hon'ble Vice President, Dr.D.Venkat Reddy(Conference Chair), Dr.G.Appa Rao(Guest of Honour), IITM, Dr.K.SubbaRao, Prinicipal COE, Professor, KLEF, dr. Bambang Istinjono, Department of Civil Engineering Andalas University, Padang, Indonessia, Dr. Ranjith Dissanayake, Professor, Srilanka, Dr. J. M. Chandra Kishen, Professor, IISC, Dr. P. Poluraju, HOD, Civil Engineering Department, KLEF, Dr. K. Raja Sekhara Reddy, KLEF were invited on to the dias at R&D block auditorium. Later prayer song by student followed by lightening of lamp and the guests delivered their speeches regarding the conference that this type of international conferences will get all types of innovations, ideas, research works all around the world gather at one place. And Vice chancellor was very happy for conducting this event in our KLEF.