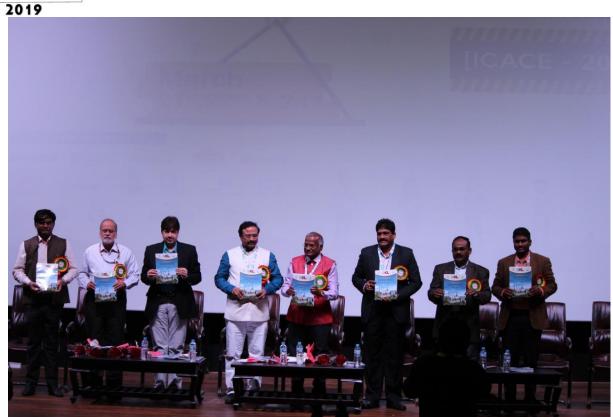

### 21-23 March 2019, Department of Civil Engineering, KLEF

Today program started with welcome dance (Indian classical) by students and later guests i.e., Dr. L.S.S.Reddy, Hon'ble Vice chancellor, KLEF, Er.K.Raja Harin, Hon'ble Vice President, Dr.D.Venkat Reddy(Conference Chair), Dr.G.Appa Rao(Guest of Honour), IITM, Dr.K.SubbaRao, Prinicipal COE, Professor, KLEF, dr. Bambang Istinjono, Department of Civil Engineering Andalas University, Padang, Indonessia, Dr. Ranjith Dissanayake, Professor, Srilanka, Dr. J. M. Chandra Kishen, Professor, IISC, Dr. P. Poluraju, HOD, Civil Engineering Department, KLEF, Dr. K. Raja Sekhara Reddy, KLEF were invited on to the dias at R&D block auditorium. Later prayer song by student followed by lightening of lamp and the guests delivered their speeches regarding the conference that this type of international conferences will get all types of innovations, ideas, research works all around the world gather at one place. And Vice chancellor was very happy for conducting this event in our KLEF.