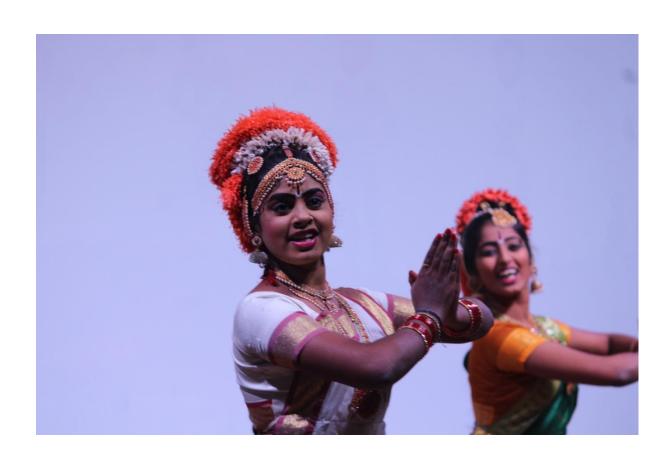

9:30am -10:15 am

Welcome Dance

### 21-23 March 2019, Department of Civil Engineering, KLEF

Today program started with welcome dance (Indian classical) by students and later guests i.e., Dr. L.S.S.Reddy, Hon'ble Vice chancellor, KLEF, Er.K.Raja Harin, Hon'ble Vice President, Dr.D.Venkat Reddy(Conference Chair), Dr.G.Appa Rao(Guest of Honour), IITM, Dr.K.SubbaRao, Prinicipal COE, Professor, KLEF, dr. Bambang Istinjono, Department of Civil Engineering Andalas University, Padang, Indonessia, Dr. Ranjith Dissanayake, Professor, Srilanka, Dr. J. M. Chandra Kishen, Professor, IISC, Dr. P. Poluraju, HOD, Civil Engineering Department, KLEF, Dr. K. Raja Sekhara Reddy, KLEF were invited on to the dias at R&D block auditorium. Later prayer song by student followed by lightening of lamp and the guests delivered their speeches regarding the conference that this type of international conferences will get all types of innovations, ideas, research works all around the world gather at one place. And Vice chancellor was very happy for conducting this event in our KLEF.