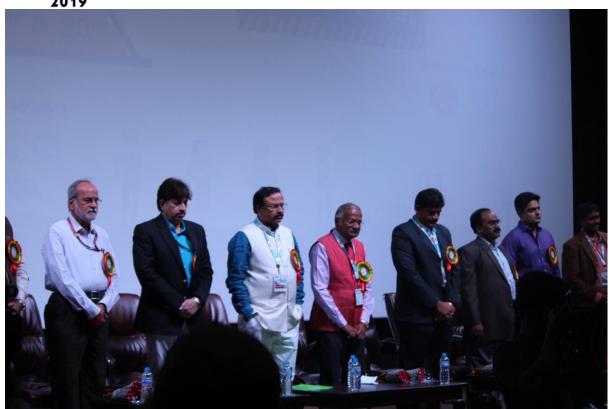

### 21-23 March 2019, Department of Civil Engineering, KLEF

Today program started with welcome dance (Indian classical) by students and later guests i.e., Dr. L.S.S.Reddy, Hon'ble Vice chancellor, KLEF, Er.K.Raja Harin, Hon'ble Vice President, Dr.D.Venkat Reddy(Conference Chair), Dr.G.Appa Rao(Guest of Honour), IITM, Dr.K.SubbaRao, Prinicipal COE, Professor, KLEF, dr. Bambang Istinjono, Department of Civil Engineering Andalas University, Padang, Indonessia, Dr. Ranjith Dissanayake, Professor, Srilanka, Dr. J. M. Chandra Kishen, Professor, IISC, Dr. P. Poluraju, HOD, Civil Engineering Department, KLEF, Dr. K. Raja Sekhara Reddy, KLEF were invited on to the dias at R&D block auditorium. Later prayer song by student followed by lightening of lamp and the guests delivered their speeches regarding the conference that this type of international conferences will get all types of innovations, ideas, research works all around the world gather at one place. And Vice chancellor was very happy for conducting this event in our KLEF.