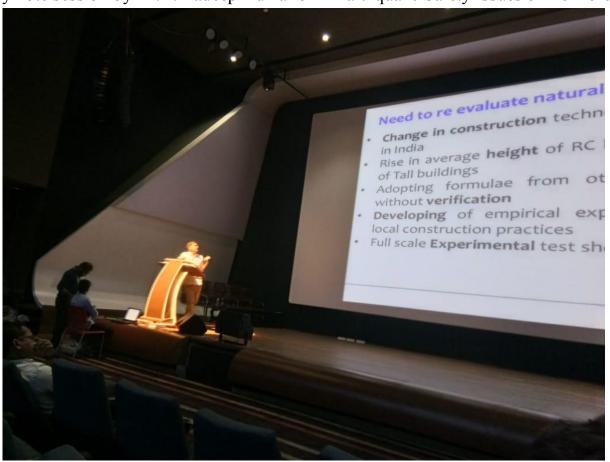

### 21-23 March 2019, Department of Civil Engineering, KLEF

Next Key note session by Dr.R.Pradeep Kumar on "Earthquake Safety Issues of Reinforced Concrete Tall Structures in

India".

2019