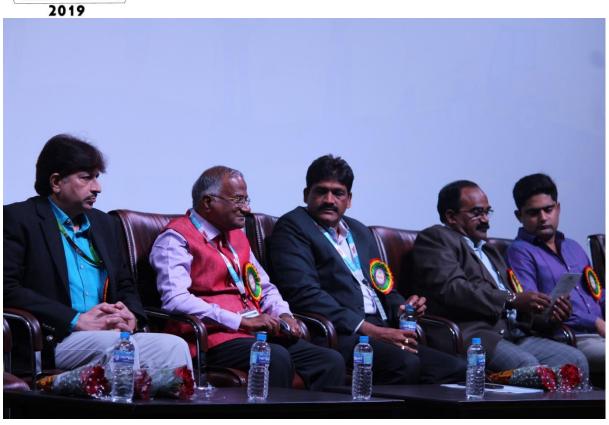

### 21-23 March 2019, Department of Civil Engineering, KLEF

Today program started with welcome dance (Indian classical) by students and later guests i.e., Dr. L.S.S.Reddy, Hon'ble Vice chancellor, KLEF, Er.K.Raja Harin, Hon'ble Vice President, Dr.D.Venkat Reddy(Conference Chair), Dr.G.Appa Rao(Guest of Honour), IITM, Dr.K.SubbaRao, Prinicipal COE, Professor, KLEF, dr. Bambang Istinjono, Department of Civil Engineering Andalas University, Padang, Indonessia, Dr. Ranjith Dissanayake, Professor, Srilanka, Dr. J. M. Chandra Kishen, Professor, IISC, Dr. P. Poluraju, HOD, Civil Engineering Department, KLEF, Dr. K. Raja Sekhara Reddy, KLEF were invited on to the dias at R&D block auditorium. Later prayer song by student followed by lightening of lamp and the guests delivered their speeches regarding the conference that this type of international conferences will get all types of innovations, ideas, research works all around the world gather at one place. And Vice chancellor was very happy for conducting this event in our KLEF.