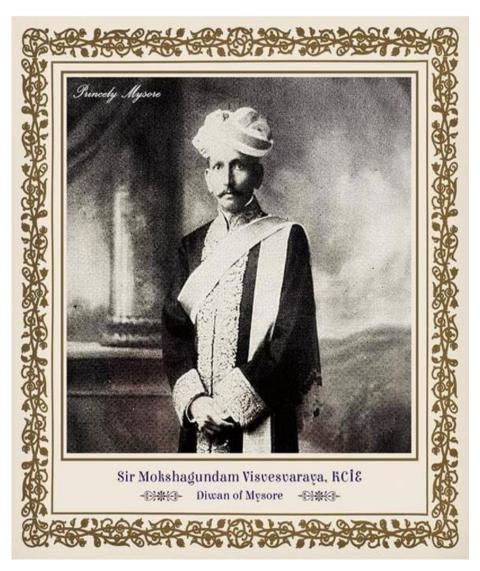

The event has started with a Prayer Song and an introductory AV of the specialty of the Civil Engineering with a glimpse of top constructions in the world. It was later followed by a Power Point Presentation on the biography of the India's most admired best Civil Engineer Late.Sri Mokshagundam Visvesaraya who was conferred with Bharat Ratna. His Early Life, Career,

Achievements, Awards and Recognitions, Contribution to various projects like Tirumala-Tirupati Ghat Roadway, Taming of Hyderabad Floods were the key aspects of the presentation. A review of the civil engineering structures which were designed by him is given.