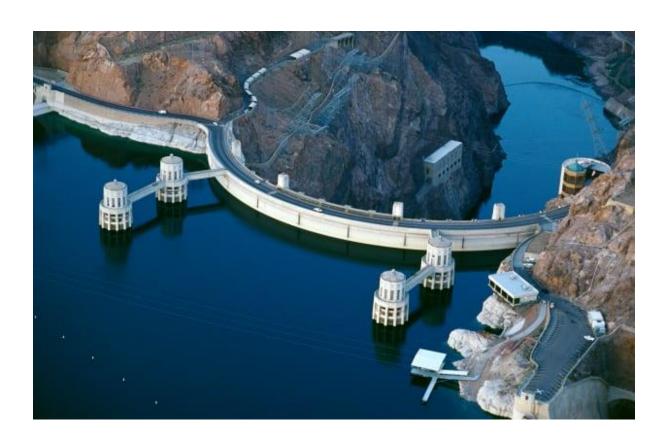

Along with that, an overview of the design, construction, and uniqueness of the famous civil engineering structures of the world, National Museum of Qatar, Hoover Dam and Colosseum of Rome is given by a student from our Department.

-National Museum of Qatar-

-Hoover Dam-

-Colosseum of Rome-

Later, Dr.Ch. Hanumantha Rao, Ph.D., Head of the Civil Engineering Department, KL Deemed to be University, has addressed the students about the specialty of the Engineers Day and the Department of Civil Engineering.