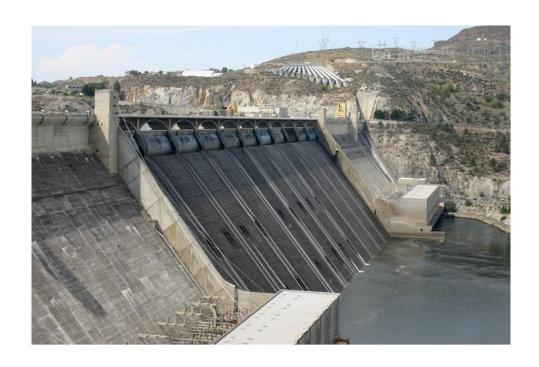

Along with that, an overview of the design, construction, and uniqueness of the famous civil engineering structures of the world, National Museum of Qatar, Hoover Dam and Colosseum of Rome is given by a student from our Department.

-National Museum of Qatar-

-Hoover Dam-

-Colosseum of Rome-

Later, Dr.Ch. Hanumantha Rao, Ph.D., Head of the Civil Engineering Department, KL Deemed to be University, has addressed the students about the specialty of the Engineers Day and the Department of Civil Engineering.