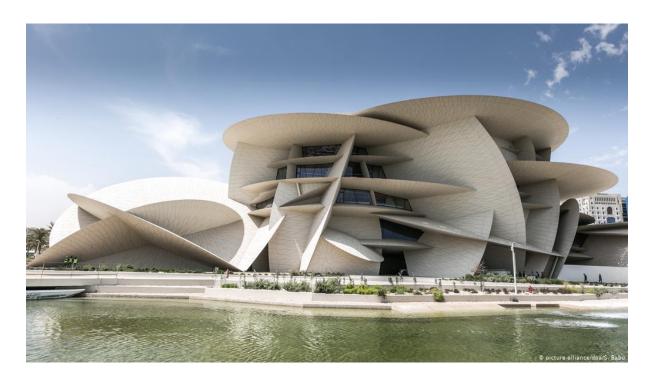

Along with that, an overview of the design, construction, and uniqueness of the famous civil engineering structures of the world, National Museum of Qatar, Hoover Dam and Colosseum of Rome is given by a student from our Department.

-National Museum of Qatar-

-Hoover Dam-

-Colosseum of Rome-

Later, Dr.Ch. Hanumantha Rao, Ph.D., Head of the Civil Engineering Department, KL Deemed to be University, has addressed the students about the specialty of the Engineers Day and the Department of Civil Engineering.