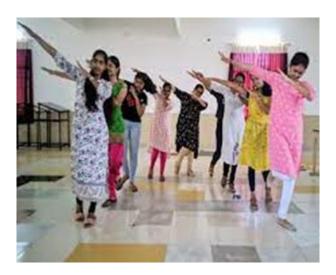

Students showcased their talents through various cultural performances such as dances, songs, skits, and poetry dedicated to their teachers. These performances not only entertained but also conveyed the students' deep appreciation and respect for their mentors.