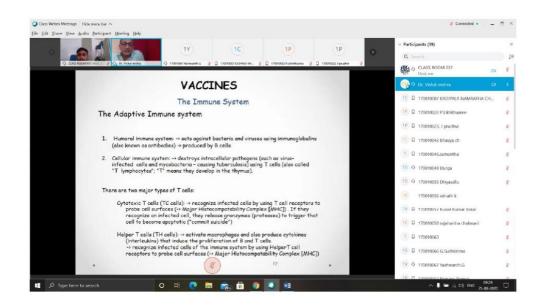

Topic: "Enhancing Vaccine Distribution and Administration Through Digital Health Solutions: Opportunities, Challenges, and Future Directions"

Summary: This topic explores the integration of digital health technologies such as telemedicine platforms, electronic health records (EHRs), mobile applications, and data analytics in improving the distribution, tracking, and administration of vaccines. It would delve into the potential benefits of leveraging technology to streamline vaccine delivery processes, increase vaccination rates, monitor adverse reactions, and ensure equitable access to vaccines across diverse populations. Additionally, it would address the challenges associated with privacy concerns, digital literacy, infrastructure requirements, and healthcare disparities, while also discussing future directions for innovation and policy interventions to optimize vaccine delivery using healthcare technology.

#### **OBJECTIVES**

The objective of the given topic, "Enhancing Vaccine Distribution and Administration through Digital Health Solutions: Opportunities, Challenges, and Future Directions," is to explore how digital health solutions can improve the processes of distributing and administering vaccines. This includes examining the potential benefits, such as increased efficiency, better tracking of vaccine distribution, and improved communication between healthcare providers and patients.