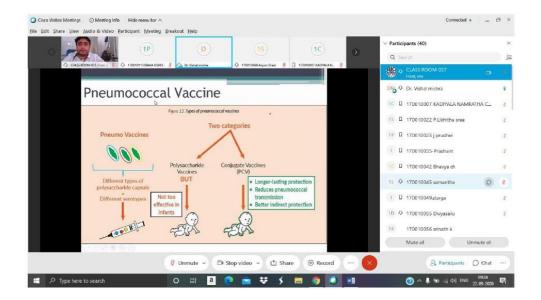

Topic: "Enhancing Vaccine Distribution and Administration Through Digital Health Solutions: Opportunities, Challenges, and Future Directions"

Summary: This topic explores the integration of digital health technologies such as telemedicine platforms, electronic health records (EHRs), mobile applications, and data analytics in improving the distribution, tracking, and administration of vaccines. It would delve into the potential benefits of leveraging technology to streamline vaccine delivery processes, increase vaccination rates, monitor adverse reactions, and ensure equitable access to vaccines across diverse populations. Additionally, it would address the challenges associated with privacy concerns, digital literacy, infrastructure requirements, and healthcare disparities, while also discussing future directions for innovation and policy interventions to optimize vaccine delivery using healthcare technology.