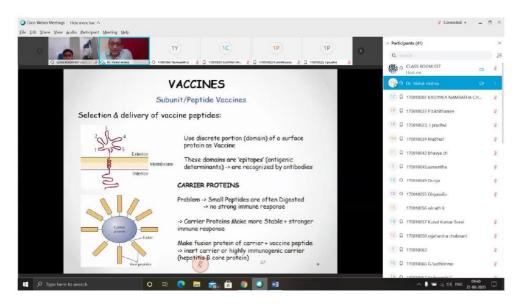

Topic: "Enhancing Vaccine Distribution and Administration Through Digital Health Solutions: Opportunities, Challenges, and Future Directions"

Summary: This topic explores the integration of digital health technologies such as telemedicine platforms, electronic health records (EHRs), mobile applications, and data analytics in improving the distribution, tracking, and administration of vaccines. It would delve into the potential benefits of leveraging technology to streamline vaccine delivery processes, increase vaccination rates, monitor adverse reactions, and ensure equitable access to vaccines across diverse populations. Additionally, it would address the challenges associated with privacy concerns, digital literacy, infrastructure requirements, and healthcare disparities, while also discussing future directions for innovation and policy interventions to optimize vaccine delivery using healthcare technology.