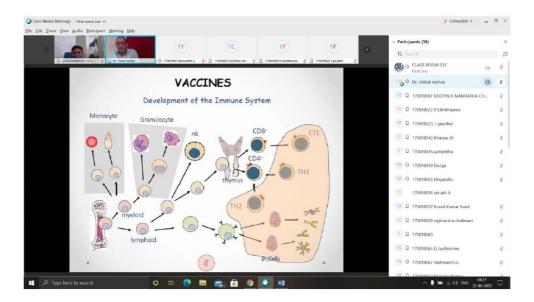

Topic: "Enhancing Vaccine Distribution and Administration Through Digital Health Solutions: Opportunities, Challenges, and Future Directions"

Summary: This topic explores the integration of digital health technologies such as telemedicine platforms, electronic health records (EHRs), mobile applications, and data analytics in improving the distribution, tracking, and administration of vaccines. It would delve into the potential benefits of leveraging technology to streamline vaccine delivery processes, increase vaccination rates, monitor adverse reactions, and ensure equitable access to vaccines across diverse populations. Additionally, it would address the challenges associated with privacy concerns, digital literacy, infrastructure requirements, and healthcare disparities, while also discussing future directions for innovation and policy interventions to optimize vaccine delivery using healthcare technology.

#### **OBJECTIVES**

The objective of the given topic, "Enhancing Vaccine Distribution and Administration through Digital Health Solutions: Opportunities, Challenges, and Future Directions," is to explore how digital health solutions can improve the processes of distributing and administering vaccines. This includes examining the potential benefits, such as increased efficiency, better tracking of vaccine distribution, and improved communication between healthcare providers and patients.