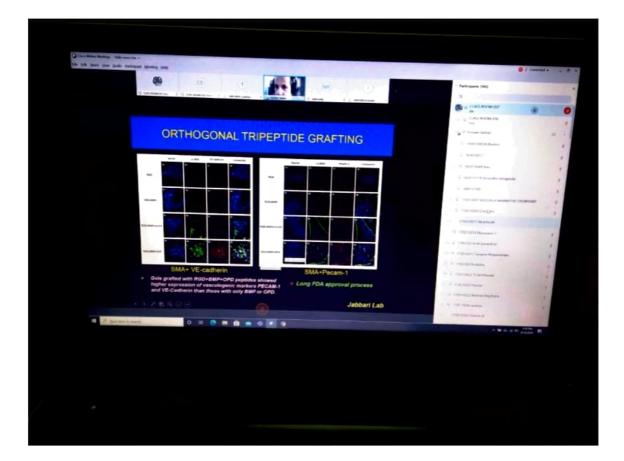

# MULTICELLULAR SCAFFOLDS FOR SKELETAL TISSUE ENGINEERING

# OBJECTIVES

The objective of the topic "Multicellular Scaffolds for Skeletal Tissue Engineering" is to explore and understand the use of multicellular scaffolds in the field of tissue engineering, specifically focusing on skeletal tissues such as bones and cartilage. This topic aims to achieve several key objectives:

- Understanding Tissue Engineering: The topic seeks to provide a comprehensive understanding of tissue engineering principles, particularly in the context of skeletal tissues. This includes the basics of tissue regeneration, the role of scaffolds, and the importance of cellular interactions in tissue development and repair.
- Exploring Multicellular Scaffolds: The objective involves delving into the concept
  of multicellular scaffolds and their significance in tissue engineering. Multicellular
  scaffolds are three-dimensional structures that mimic the natural extracellular matrix
  and provide a supportive environment for cells to grow, differentiate, and form
  functional tissues.
- Analyzing Scaffold Materials: The topic aims to analyze the different materials used in multicellular scaffolds for skeletal tissue engineering. This includes synthetic polymers, natural biomaterials (e.g., collagen, gelatin), bioceramics, and composite materials designed to mimic the mechanical properties and biological cues of native tissues.
- 4. Studying Cell-Scaffold Interactions: An important objective is to study the interactions between cells and multicellular scaffolds. This involves examining cell adhesion, proliferation, differentiation, and tissue-specific functions within the scaffold environment. Understanding these interactions is crucial for optimizing scaffold design and tissue regeneration outcomes.
- 5. Applications in Skeletal Tissue Repair: The topic explores the applications of multicellular scaffolds in repairing and regenerating skeletal tissues such as bones and cartilage. This includes discussing strategies for bone grafts, joint repair, spinal fusion, and addressing musculoskeletal disorders through tissue engineering approaches.
- 6. Advancements and Innovations: Another objective is to highlight recent advancements, innovations, and emerging technologies in the field of multicellular scaffolds for skeletal tissue engineering. This may include developments in scaffold fabrication techniques, bioactive molecule delivery systems, and the integration of stem cells or growth factors for enhanced tissue regeneration.
- Clinical Translation and Challenges: Lastly, the topic aims to address the challenges and considerations in translating multicellular scaffold technologies from the laboratory to clinical applications. This includes regulatory aspects, scalability, longterm safety, and efficacy assessments in preclinical and clinical studies.