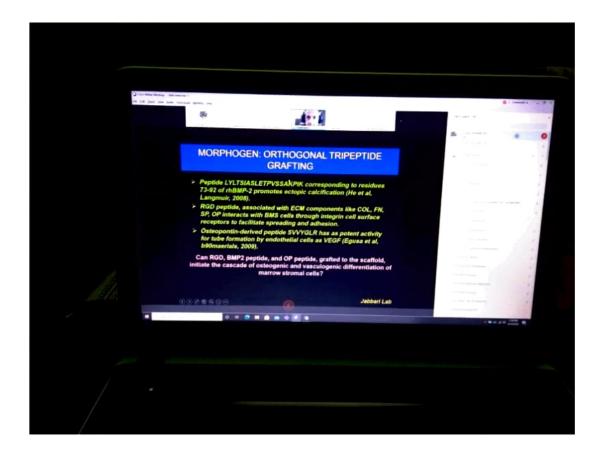

# MULTICELLULAR SCAFFOLDS FOR SKELETAL TISSUE ENGINEERING

# OBJECTIVES

The objective of the topic "Multicellular Scaffolds for Skeletal Tissue Engineering" is to explore and understand the use of multicellular scaffolds in the field of tissue engineering, specifically focusing on skeletal tissues such as bones and cartilage. This topic aims to achieve several key objectives:

- Understanding Tissue Engineering: The topic seeks to provide a comprehensive understanding of tissue engineering principles, particularly in the context of skeletal tissues. This includes the basics of tissue regeneration, the role of scaffolds, and the importance of cellular interactions in tissue development and repair.
- Exploring Multicellular Scaffolds: The objective involves delving into the concept
  of multicellular scaffolds and their significance in tissue engineering. Multicellular
  scaffolds are three-dimensional structures that mimic the natural extracellular matrix
  and provide a supportive environment for cells to grow, differentiate, and form
  functional tissues.
- Analyzing Scaffold Materials: The topic aims to analyze the different materials used in multicellular scaffolds for skeletal tissue engineering. This includes synthetic polymers, natural biomaterials (e.g., collagen, gelatin), bioceramics, and composite materials designed to mimic the mechanical properties and biological cues of native tissues.
- 4. Studying Cell-Scaffold Interactions: An important objective is to study the interactions between cells and multicellular scaffolds. This involves examining cell adhesion, proliferation, differentiation, and tissue-specific functions within the scaffold environment. Understanding these interactions is crucial for optimizing scaffold design and tissue regeneration outcomes.
- 5. Applications in Skeletal Tissue Repair: The topic explores the applications of multicellular scaffolds in repairing and regenerating skeletal tissues such as bones and cartilage. This includes discussing strategies for bone grafts, joint repair, spinal fusion, and addressing musculoskeletal disorders through tissue engineering approaches.
- 6. Advancements and Innovations: Another objective is to highlight recent advancements, innovations, and emerging technologies in the field of multicellular scaffolds for skeletal tissue engineering. This may include developments in scaffold fabrication techniques, bioactive molecule delivery systems, and the integration of stem cells or growth factors for enhanced tissue regeneration.
- Clinical Translation and Challenges: Lastly, the topic aims to address the challenges and considerations in translating multicellular scaffold technologies from the laboratory to clinical applications. This includes regulatory aspects, scalability, longterm safety, and efficacy assessments in preclinical and clinical studies.