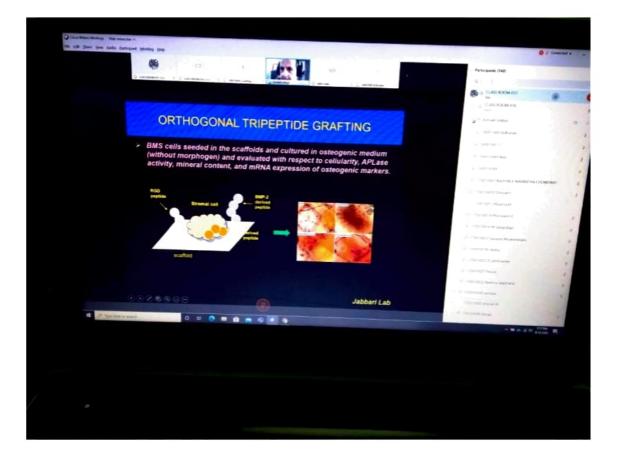

# MULTICELLULAR SCAFFOLDS FOR SKELETAL TISSUE ENGINEERING

# OBJECTIVES

The objective of the topic "Multicellular Scaffolds for Skeletal Tissue Engineering" is to explore and understand the use of multicellular scaffolds in the field of tissue engineering, specifically focusing on skeletal tissues such as bones and cartilage. This topic aims to achieve several key objectives:

- Understanding Tissue Engineering: The topic seeks to provide a comprehensive understanding of tissue engineering principles, particularly in the context of skeletal tissues. This includes the basics of tissue regeneration, the role of scaffolds, and the importance of cellular interactions in tissue development and repair.
- Exploring Multicellular Scaffolds: The objective involves delving into the concept
  of multicellular scaffolds and their significance in tissue engineering. Multicellular
  scaffolds are three-dimensional structures that mimic the natural extracellular matrix
  and provide a supportive environment for cells to grow, differentiate, and form
  functional tissues.
- Analyzing Scaffold Materials: The topic aims to analyze the different materials used in multicellular scaffolds for skeletal tissue engineering. This includes synthetic polymers, natural biomaterials (e.g., collagen, gelatin), bioceramics, and composite materials designed to mimic the mechanical properties and biological cues of native tissues.
- 4. Studying Cell-Scaffold Interactions: An important objective is to study the interactions between cells and multicellular scaffolds. This involves examining cell adhesion, proliferation, differentiation, and tissue-specific functions within the scaffold environment. Understanding these interactions is crucial for optimizing scaffold design and tissue regeneration outcomes.
- 5. Applications in Skeletal Tissue Repair: The topic explores the applications of multicellular scaffolds in repairing and regenerating skeletal tissues such as bones and cartilage. This includes discussing strategies for bone grafts, joint repair, spinal fusion, and addressing musculoskeletal disorders through tissue engineering approaches.
- 6. Advancements and Innovations: Another objective is to highlight recent advancements, innovations, and emerging technologies in the field of multicellular scaffolds for skeletal tissue engineering. This may include developments in scaffold fabrication techniques, bioactive molecule delivery systems, and the integration of stem cells or growth factors for enhanced tissue regeneration.
- Clinical Translation and Challenges: Lastly, the topic aims to address the challenges and considerations in translating multicellular scaffold technologies from the laboratory to clinical applications. This includes regulatory aspects, scalability, longterm safety, and efficacy assessments in preclinical and clinical studies.