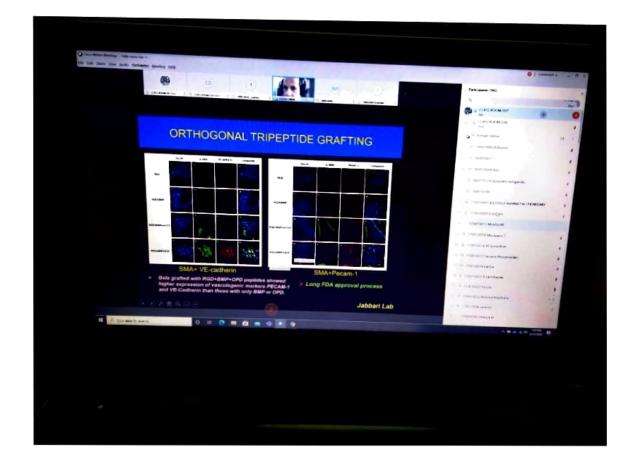

# MULTICELLULAR SCAFFOLDS FOR SKELETAL TISSUE ENGINEERING

# OUTCOMES

The outcome of studying "Multicellular Scaffolds for Skeletal Tissue Engineering" can lead to several significant advancements and benefits in the field of regenerative medicine and tissue engineering. Here are some potential outcomes that could result from exploring this topic:

- 1. Improved Tissue Regeneration: One of the primary outcomes is the development of more effective strategies for regenerating skeletal tissues such as bones and cartilage. Multicellular scaffolds provide a supportive environment for cells to grow, differentiate, and organize into functional tissues, leading to improved outcomes in tissue repair and regeneration.
- Enhanced Scaffold Design: Understanding multicellular scaffolds can lead to the design of scaffolds with optimized properties for tissue engineering applications. This includes considerations such as biocompatibility, mechanical strength, porosity, surface topography, and the incorporation of bioactive molecules or growth factors to enhance tissue regeneration.
- Cell-Scaffold Interactions: Studying cell-scaffold interactions can lead to insights into how different cell types behave within the scaffold environment. This knowledge can inform strategies for promoting cell adhesion, proliferation, differentiation, and tissue-specific functions, ultimately improving the integration of engineered tissues with native tissues upon implantation.
- 4. Functional Tissue Formation: The outcome of using multicellular scaffolds is the development of engineered tissues that closely mimic the structure and function of native skeletal tissues. This includes the formation of mineralized bone tissue with appropriate mechanical properties, as well as cartilage tissues capable of bearing mechanical loads and supporting joint function.
- 5. Applications in Clinical Settings: Advancements in multicellular scaffolds for skeletal tissue engineering can lead to practical applications in clinical settings. This may include using engineered tissues for bone grafts, joint repair procedures, spinal fusion surgeries, and addressing musculoskeletal injuries or degenerative disorders.
- 6. Regulatory and Safety Considerations: Another outcome involves addressing regulatory and safety considerations associated with the clinical translation of multicellular scaffold technologies. This includes conducting preclinical studies to assess the safety and efficacy of engineered tissues, complying with regulatory guidelines for medical devices or biologics, and ensuring long-term biocompatibility and functionality.
- Contributions to Healthcare: Overall, the outcome of research and development in multicellular scaffolds for skeletal tissue engineering contributes to improving patient outcomes, reducing morbidity associated with skeletal injuries or diseases, and advancing the field of regenerative medicine as a whole.