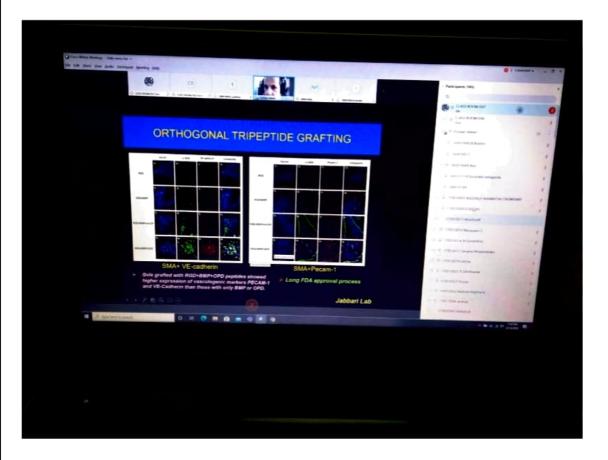

# MULTICELLULAR SCAFFOLDS FOR SKELETAL TISSUE ENGINEERING

# OBJECTIVES

The objective of the topic "Multicellular Scaffolds for Skeletal Tissue Engineering" is to explore and understand the use of multicellular scaffolds in the field of tissue engineering, specifically focusing on skeletal tissues such as bones and cartilage. This topic aims to achieve several key objectives:

- Understanding Tissue Engineering: The topic seeks to provide a comprehensive understanding of tissue engineering principles, particularly in the context of skeletal tissues. This includes the basics of tissue regeneration, the role of scaffolds, and the importance of cellular interactions in tissue development and repair.
- Exploring Multicellular Scaffolds: The objective involves delving into the concept
  of multicellular scaffolds and their significance in tissue engineering. Multicellular
  scaffolds are three-dimensional structures that mimic the natural extracellular matrix
  and provide a supportive environment for cells to grow, differentiate, and form
  functional tissues.
- Analyzing Scaffold Materials: The topic aims to analyze the different materials used in multicellular scaffolds for skeletal tissue engineering. This includes synthetic polymers, natural biomaterials (e.g., collagen, gelatin), bioceramics, and composite materials designed to mimic the mechanical properties and biological cues of native tissues.
- 4. Studying Cell-Scaffold Interactions: An important objective is to study the interactions between cells and multicellular scaffolds. This involves examining cell adhesion, proliferation, differentiation, and tissue-specific functions within the scaffold environment. Understanding these interactions is crucial for optimizing scaffold design and tissue regeneration outcomes.
- 5. Applications in Skeletal Tissue Repair: The topic explores the applications of multicellular scaffolds in repairing and regenerating skeletal tissues such as bones and cartilage. This includes discussing strategies for bone grafts, joint repair, spinal fusion, and addressing musculoskeletal disorders through tissue engineering approaches.
- 6. Advancements and Innovations: Another objective is to highlight recent advancements, innovations, and emerging technologies in the field of multicellular scaffolds for skeletal tissue engineering. This may include developments in scaffold fabrication techniques, bioactive molecule delivery systems, and the integration of stem cells or growth factors for enhanced tissue regeneration.
- Clinical Translation and Challenges: Lastly, the topic aims to address the challenges and considerations in translating multicellular scaffold technologies from the laboratory to clinical applications. This includes regulatory aspects, scalability, longterm safety, and efficacy assessments in preclinical and clinical studies.