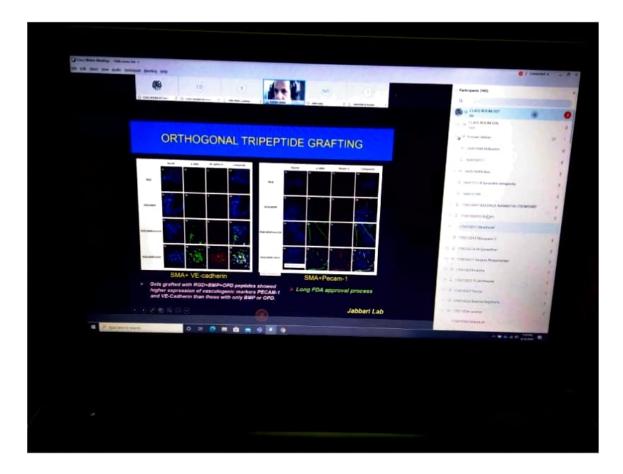

# MULTICELLULAR SCAFFOLDS FOR SKELETAL TISSUE ENGINEERING

# OBJECTIVES

The objective of the topic "Multicellular Scaffolds for Skeletal Tissue Engineering" is to explore and understand the use of multicellular scaffolds in the field of tissue engineering, specifically focusing on skeletal tissues such as bones and cartilage. This topic aims to achieve several key objectives:

- Understanding Tissue Engineering: The topic seeks to provide a comprehensive understanding of tissue engineering principles, particularly in the context of skeletal tissues. This includes the basics of tissue regeneration, the role of scaffolds, and the importance of cellular interactions in tissue development and repair.
- Exploring Multicellular Scaffolds: The objective involves delving into the concept
  of multicellular scaffolds and their significance in tissue engineering. Multicellular
  scaffolds are three-dimensional structures that mimic the natural extracellular matrix
  and provide a supportive environment for cells to grow, differentiate, and form
  functional tissues.
- Analyzing Scaffold Materials: The topic aims to analyze the different materials used in multicellular scaffolds for skeletal tissue engineering. This includes synthetic polymers, natural biomaterials (e.g., collagen, gelatin), bioceramics, and composite materials designed to mimic the mechanical properties and biological cues of native tissues.
- 4. Studying Cell-Scaffold Interactions: An important objective is to study the interactions between cells and multicellular scaffolds. This involves examining cell adhesion, proliferation, differentiation, and tissue-specific functions within the scaffold environment. Understanding these interactions is crucial for optimizing scaffold design and tissue regeneration outcomes.
- 5. Applications in Skeletal Tissue Repair: The topic explores the applications of multicellular scaffolds in repairing and regenerating skeletal tissues such as bones and cartilage. This includes discussing strategies for bone grafts, joint repair, spinal fusion, and addressing musculoskeletal disorders through tissue engineering approaches.
- 6. Advancements and Innovations: Another objective is to highlight recent advancements, innovations, and emerging technologies in the field of multicellular scaffolds for skeletal tissue engineering. This may include developments in scaffold fabrication techniques, bioactive molecule delivery systems, and the integration of stem cells or growth factors for enhanced tissue regeneration.
- Clinical Translation and Challenges: Lastly, the topic aims to address the challenges and considerations in translating multicellular scaffold technologies from the laboratory to clinical applications. This includes regulatory aspects, scalability, longterm safety, and efficacy assessments in preclinical and clinical studies.