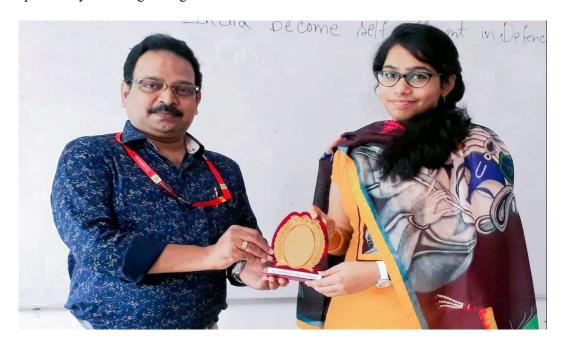

# **Minutes of the Report**

Poster Release on National Level Fest – ARTHROB, 2018

Date: 25-08-2018

Time: 11:00 Am, Place: Department of Arts, KLEF

The Department of Arts released Poster on National Level Fest – ARTHROB, 2018, KLASS, Department of Arts Association, KLEF. Dr. M Kishore Babu, Dean MH&S Released the poster at his office