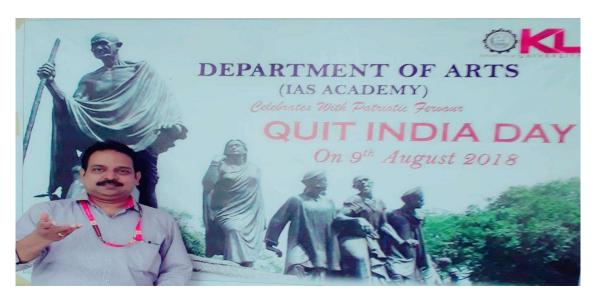

#### **Minutes of the Report**

Quit India Day, 2018

Date: 09-08-2018

Time: 10:30 Am, Venue: Department of Arts, KLEF

The Department of Arts celebrated Quit India Day, in association with KLASS, Department of Arts Association, KLEF, on 09<sup>th</sup> August, 2018 Hosted by Head of Department, Department of Arts, KLEF.

The Quit India Movement was approved during the AICC conference in Mumbai on 8 August 1942. On this date, the Bharat Chhodo Andolan or the Quit India Movement started officially. Therefore, Quit India Movement Day is observed on 8 August, every year. It played a very important role in our fight for independence, even though the movement ended in 1944. The Department all students and faculties are participated in this event, Deputy HoD made vote of thanks, and Head of the Department presided over the function.