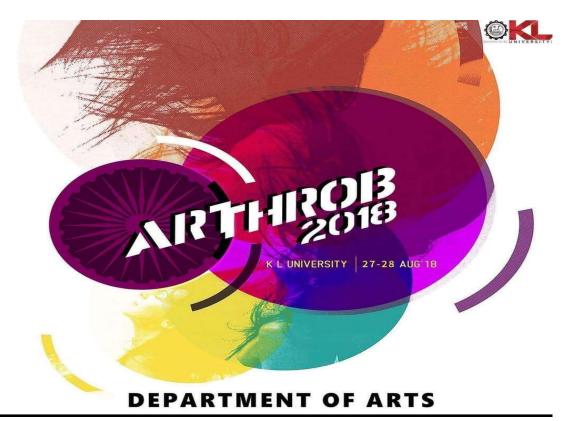

#### National Level Fest – ARTHROB, 2018

Circular Date: 22/08/2018 Event Date: 25/08/2018

Circular Subject: National Level Fest – ARTHROB, 2018

Dear Faculty Members and Students,

I hope this message finds you well. We will celebrate National Level Fest – ARTHROB, 2018 on 25/08/2018, 10: 30 Am, at Department of Arts, KLEF, and to discuss our responsibilities and plan for the upcoming tasks related to this event.

# **Minutes of the Report**

Poster Release on National Level Fest – ARTHROB, 2018

Date: 25-08-2018

Time: 11:00 Am, Place: Department of Arts, KLEF

The Department of Arts released Poster on National Level Fest – ARTHROB, 2018, KLASS, Department of Arts Association, KLEF. Dr. M Kishore Babu, Dean MH&S Released the poster at his office