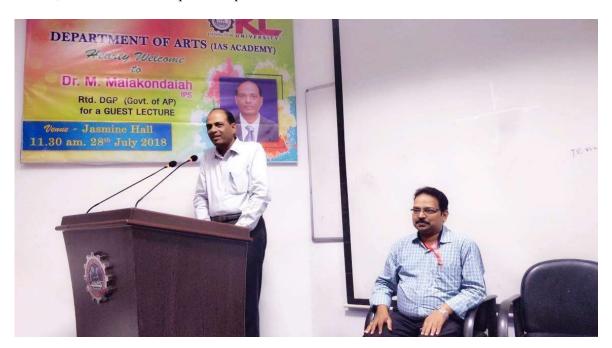

#### **Guest Lecture**

Date:28-07-2018

Time: 11: 30 Am, Venue: New Seminar Hall, KLEF

The Department of Arts organized Guest Lecture on Pattern and Preparation of UPSC examinations. In association with KLASS, Department of Arts Association, KLEF, on 28<sup>th</sup> July, 2018 and Guest Lecture on Pattern and Preparation of UPSC examinations by Dr. M Malakondaiah, IPS Rtd. DGP (Government of Andhra Pradesh). The Department all students and faculties are participated in this Guest lecture, Deputy HoD made vote of thanks, and Head of the Department presided over the function.