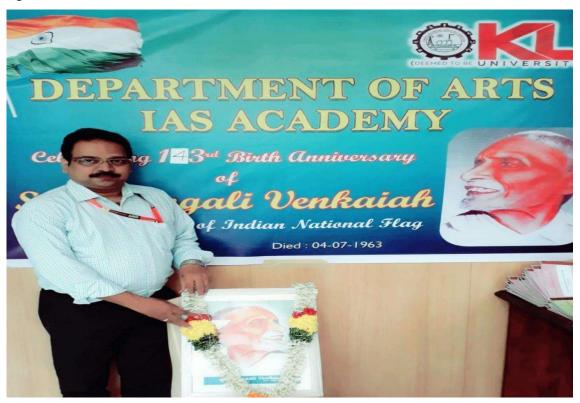

### Pingali Venkaiah Jayanthi, 2018

Date: 02-08-2018

Time: 10: 30 Am, Venue: New Seminar Hall, KLEF

The Department of Arts celebrated 143<sup>rd</sup> Birth anniversary of Pinagali Venkaiah. In association with KLASS, on 02<sup>nd</sup> August, 2018, inaugurated by Head of the Department, Department of Arts, KLEF. In this occasion head of the Department Delivered special speech *Pinagali Venkaiah's Contributions to the Nation*. **Pinagali Venkaiah Jayanti** is observed on 02<sup>nd</sup> August to commemorate the memory of **Pinagali Venkaiah**, one of the gretest freedom fighters.