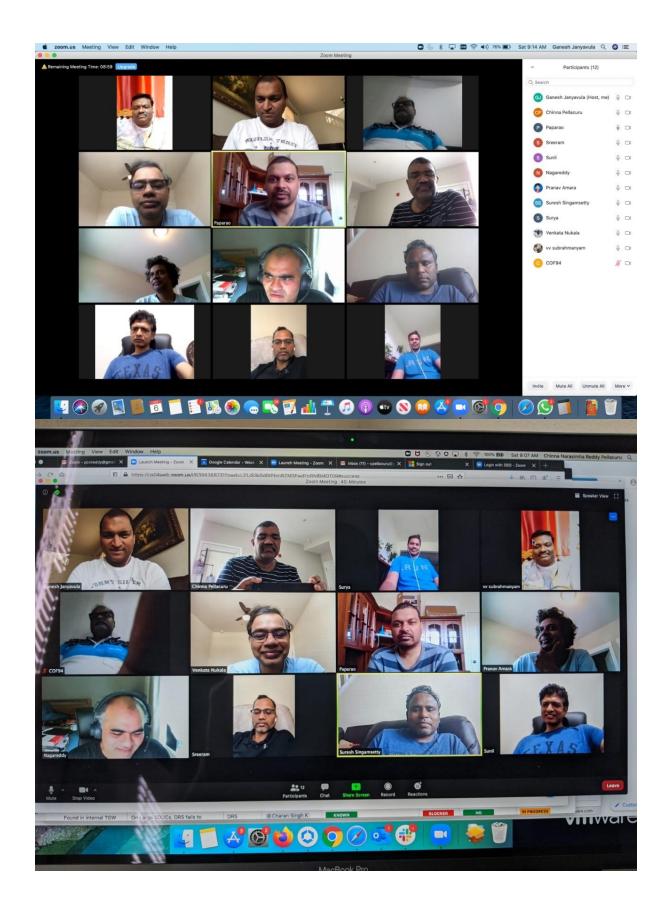

## Report on Virtual Alumni Meeting for the class of 1990-94 CSE on 04/07/2020

KLU Alumni Association has taken an initiative of having a Virtual Meet, planned on 4<sup>th</sup> July 2020 for all CSE Alumni residing in USA and India. This 'Virtual Meet' is a session planned to lighten the moods of all alumni in this stressful situation and to have networking among all our alumni. Most of CSE Alumni missing all the fun and excitement at Silver jubilee celebrations held at our University campus on August 3<sup>rd</sup>, 2019 for class of 1990-94, For sharing of views and memories at KLCE.

On every month first Saturday all will be connecting to Zoom for more bonding, Many of our alumni agreed to participate in sharing their Knowledge to current student batches in the latest trending technologies like 1) Artificial Intelligence 2) Cloud Security and Virtualization 3) VPN 4) Cyber Security and Digital Forensics 5) Data Science and IoT.