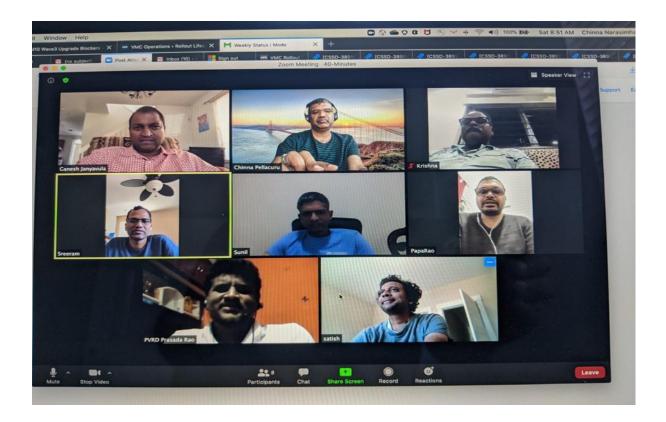

## Report on Virtual Alumni Meeting for the class of 1990-94 CSE on 04/07/2020

KLU Alumni Association has taken an initiative of having a Virtual Meet, planned on 4<sup>th</sup> July 2020 for all CSE Alumni residing in USA and India. This 'Virtual Meet' is a session planned to lighten the moods of all alumni in this stressful situation and to have networking among all our alumni. Most of CSE Alumni missing all the fun and excitement at Silver jubilee celebrations held at our University campus on August 3<sup>rd</sup>, 2019 for class of 1990-94, For sharing of views and memories at KLCE.

On every month first Saturday all will be connecting to Zoom for more bonding, Many of our alumni agreed to participate in sharing their Knowledge to current student batches in the latest trending technologies like 1) Artificial Intelligence 2) Cloud Security and Virtualization 3) VPN 4) Cyber Security and Digital Forensics 5) Data Science and IoT.