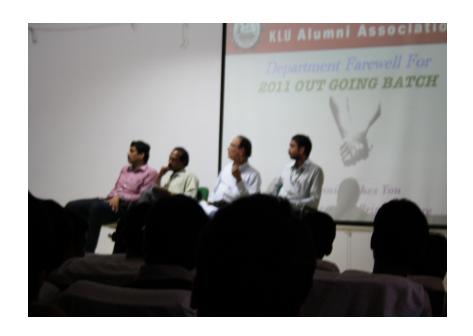

The gathering was addressed by the Dr. K.Rajasekhar Rao

Prof & Dean (Administration), Prof S.Lakshmi Narayana, Prof K.Sarat Kumar,

President of ALUMINI cell Prof Srinath and ECE Department ALUMINI

Coordinator Mr.K.Phani Srinivas & Mr.K.Rajendra Prasad

# Photographs of 27.04.11